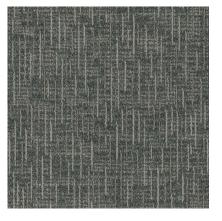

## Cameo II Modular | 7949 on Advance Modular

Cameo II Modular is an elegant design that incorporates a structured blend of pile heights to create a chic grid pattern.

Manufacturer/Brand MasterFormat Number