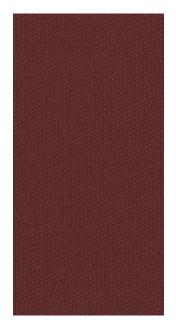

## Propel II Plank | 1817 on Kinetex Felt Cushion

Propel II is a solid, sophisticated tweed-like visual is achieved with moresque colored yarns.

Manufacturer/Brand MasterFormat Number J+J 09 68 13 Tile Carpeting