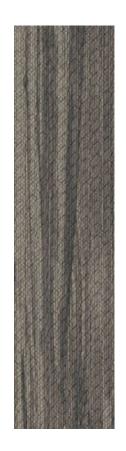

## Timber Demi-Plank | 1825 on Kinetex Felt Cushion

Timber is an organic-inspired  $12" \times 48"$  demi-plank that features a grainy wood-like pattern created to evoke a sense of the elements in nature.