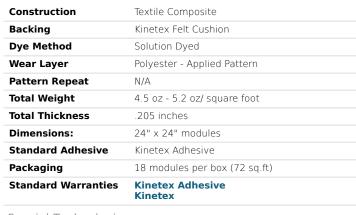

| Spe | cial | Tech | nnol | ogies |
|-----|------|------|------|-------|
|-----|------|------|------|-------|

Kinetex ProTex®

| Environmental Specifications & Tests |                                    |  |  |  |
|--------------------------------------|------------------------------------|--|--|--|
| Carbon Footprint:                    | Carbon Neutral                     |  |  |  |
| Recyclability:                       | 100% Closed-loop Recyclable        |  |  |  |
| NSF 140:                             | Platinum Certified                 |  |  |  |
| Indoor Air Quality                   | GLP2690                            |  |  |  |
| Total Recycled Content:              | 47%                                |  |  |  |
| Radiant Panel                        | Class 1                            |  |  |  |
| Smoke Density                        | Less then 450 flaming (ASTM E 662) |  |  |  |
| Static Test                          | Less then 3 kv (AATCC-134)         |  |  |  |
| ADA Compliance                       | Compliant For Accessible Routes    |  |  |  |