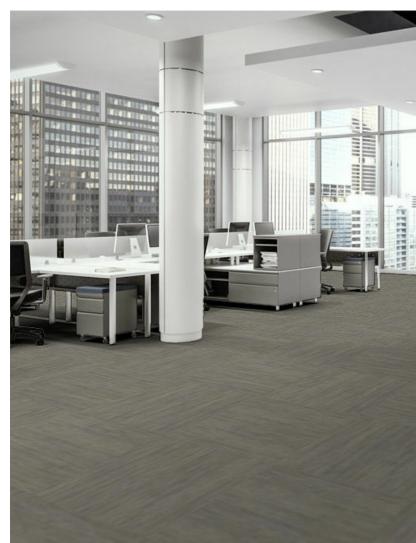

**Product Specifications** 

| Bio-Based Commercial Rated Heterogeneous<br>Urethane |
|------------------------------------------------------|
| Bio-Based Resilient                                  |
| 2.2mm                                                |
| 4 Tiles                                              |
| 50cm x 100cm approx. (19.685" x 39.3701")            |
| Purfix UltraTech Adhesive                            |
| Heavy Commercial                                     |
| Bio-Based Resilient<br>PurFix UltraTech Adhesive     |
|                                                      |