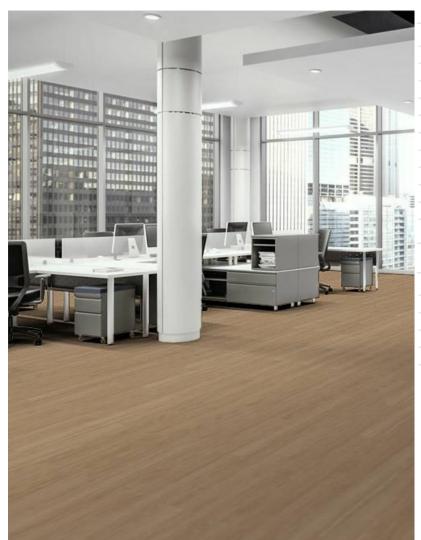

## The Blend | V5051

Modular

**Product Specifications** 

| Construction        | Direct Digital Print & Emboss SPC |
|---------------------|-----------------------------------|
| Backing             | DLVT Attached Cushion             |
| Wear Layer          | Equivalent to 20 mil              |
| Attached Pad        | 1.0 mm XPO                        |
| Locking Mechanism   | One2Click®                        |
| Finish / Coating    | Evertuff Clearcoat®               |
| Pattern             | 35 Unique Planks                  |
| Pattern Repeat      | N/A                               |
| Backing Class       | Commercial Grade                  |
| Commercial Traffic  | Light Commercial                  |
| Standard Warranties | Rigid Core                        |

Colorways

1151 Inspire

1152 Transition

1153 Community