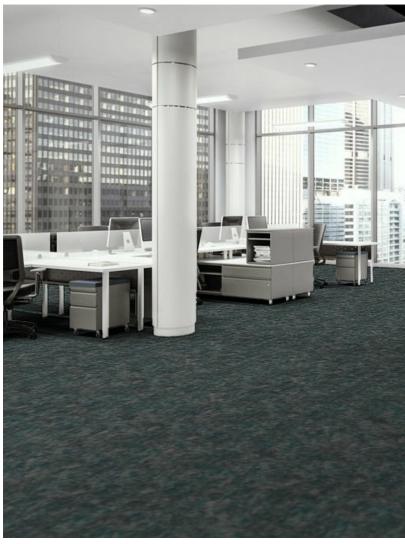

|
|-------------------------|------------------------------------|
| Recyclability:          | 100% Closed-loop Recyclable        |
| NSF 140:                | Platinum Certified                 |
| Indoor Air Quality      | GLP2690                            |
| Total Recycled Content: | 47%                                |
| Radiant Panel           | Class 1                            |
| Smoke Density           | Less then 450 flaming (ASTM E 662) |
| Static Test             | Less then 3 kv (AATCC-134)         |
| ADA Compliance          | Compliant For Accessible Routes    |
| Pill Test               | Yes                                |
| Lightfastness           | Yes                                |
|                         |                                    |



Installation Methods: Brick, Monolithic, Ashlar, Quarter Turn

## Colorways



1556 Locale



2835 Township



2970 Village



1557 Society



2836 Suburban



2971 Community



1558 Environm...



2838 Territory



1559 Area



2839 Province



1560 Zone



2840 Region



2834 District



2841 Metropoli...