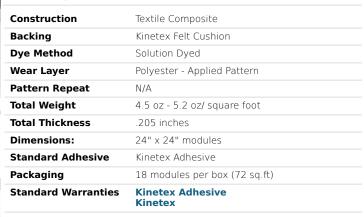

## Urban Avenue | 1843

Modular

**Product Specifications** 

Special Technologies

Standard **Kinetex ProTex®** 

Environmental Specifications & Tests

| Carbon Footprint:       | Carbon Neutral                     |
|-------------------------|------------------------------------|
| Recyclability:          | 100% Closed-loop Recyclable        |
| NSF 140:                | Platinum Certified                 |
| Indoor Air Quality      | GLP2690                            |
| Total Recycled Content: | 47%                                |
| Radiant Panel           | Class 1                            |
| Smoke Density           | Less then 450 flaming (ASTM E 662) |
| Static Test             | Less then 3 kv (AATCC-134)         |
| ADA Compliance          | Compliant For Accessible Routes    |
| Pill Test               | Yes                                |
| Lightfastness           | Yes                                |
|                         |                                    |