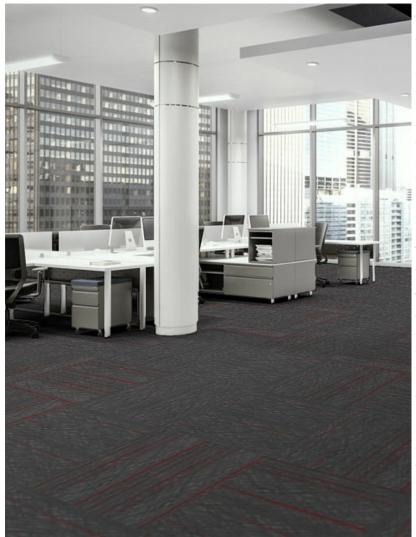

## kinetex

## Z Factor | 1844





## Product Specifications

| Construction         | Textile Composite             |
|----------------------|-------------------------------|
| Backing              | Kinetex Felt Cushion          |
| Dye Method           | Solution Dyed                 |
| Wear Layer           | Polyester - Applied Pattern   |
| Pattern Repeat       | N/A                           |
| Total Weight         | 4.5 oz - 5.2 oz/ square foot  |
| Total Thickness      | .205 inches                   |
| Dimensions:          | 18" x 36" modules             |
| Standard Adhesive    | Kinetex Adhesive              |
| Packaging            | 16 modules per box (72 sq.ft) |
| Standard Warranties  | Kinetex Adhesive<br>Kinetex   |
| Special Technologies | 5                             |

special reciliologies

Kinete