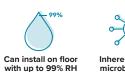

## 3 Product Solutions to combat high RH/pH levels

Can install on floor with up to 100% RH

microbial growth

Can install on floor up to 12 pH

mitigation needed

mitigation needed

| Warranty: Installed with TileTabs <sup>®</sup>                                   | Lifetime                                                                                               |
|----------------------------------------------------------------------------------|--------------------------------------------------------------------------------------------------------|
| <b>Warranty:</b> Installed with Commercialon®<br>Premium Adhesive (non-prorated) | Lifetime                                                                                               |
| Warranty: Installed With Any<br>Other Adhesive                                   | 1 year                                                                                                 |
| Max RH, pH Installed Without Commercialon®<br>Premium Sealer                     | 90% RH, pH 9<br>(Nexus Modular & LVT Adhesive)<br>95% RH, pH 11<br>(Advance Modular /<br>RH+ Adhesive) |
| Max RH, pH Installed With Commercialon® Premium Sealer                           | 99% RH, pH 11<br>(TileTabs)<br>97% RH, pH 11<br>(Commercialon Adhesive)                                |

No moisture up to 11 pH mitigation needed

| Warranty: Installed with TileTabs®                                        | 15 years (5mm only)                                                                                 |  |
|---------------------------------------------------------------------------|-----------------------------------------------------------------------------------------------------|--|
| Warranty: Installed with Commercialon®<br>Premium Adhesive (non-prorated) | 15 years<br>7 years (2.5 mm / 12 mil)                                                               |  |
| Warranty: Installed With Any<br>Other Adhesive                            | 1 year                                                                                              |  |
| Max RH, pH Installed Without Sealer                                       | 90% RH, pH 9<br>(Nexus Modular & LVT Adhesive)<br>95% RH, pH 11<br>(Advance Modular / RH+ Adhesive) |  |
| Max RH, pH Installed With Commercialon®<br>Premium Sealer                 | 99% RH, pH 11<br>(TileTabs, 5mm)<br>97% RH, pH 11<br>(Commercialon Adhesive 2.5mm, 3mm)             |  |