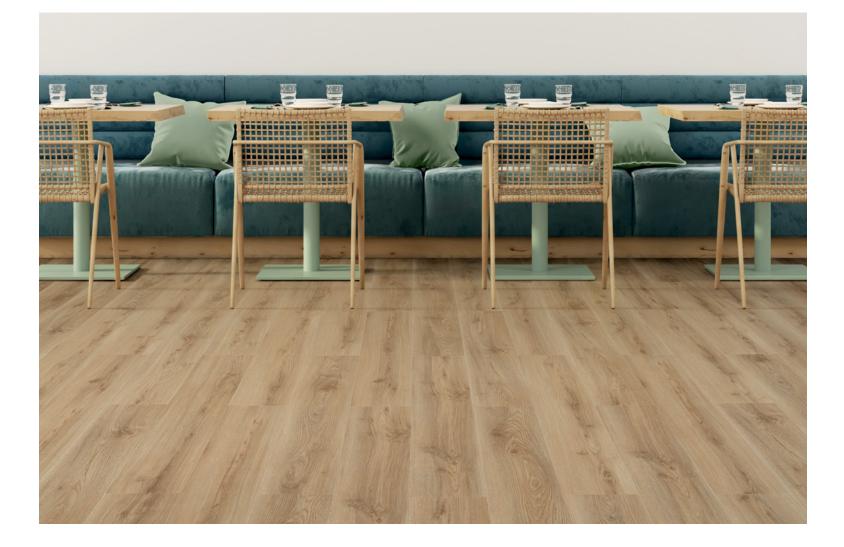

#### INSPIRATION

Embracing the beauty of the natural world, the **Positive Impact Collection** is a fresh approach to create work spaces that not only are beautiful and functional, but also honor the concept of sustainable design. Capturing the timeless appeal and adaptability of stone, **Reaction** is available in three colorways of 19.69" x 39.37" tile, inspired by sandstone and slate. Imparting the warmth of natural woods, **Response** features eight colorways reminiscent of beautiful pine, acacia, teak and fir, in 7.87" x 47.24" planks. Prioritizing our sustainability commitment, this bio-based resilient collection offers high-performance flooring with its core comprised of naturally-occurring mineral components with a low environmental impact.

These photographs are representations of the installation for this modular product. Your modular installation may look different than these photos depending upon individual tile placement, lighting, and overall space layout, including furnishings. Final tile placement and the resulting visual is thus the customer's, and not J+J Flooring's responsibility.