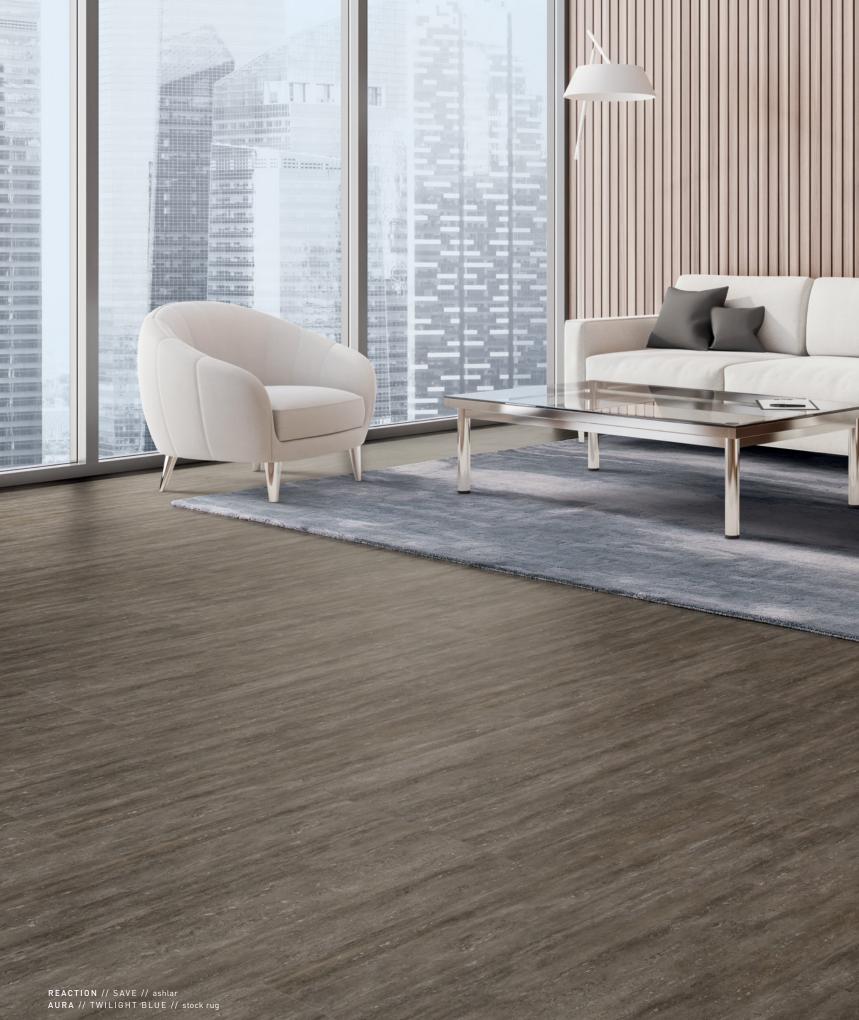

#### INSPIRATION

Embracing the beauty of the natural world, the **Positive Impact Collection** is a fresh approach to create work spaces that not only are beautiful and functional, but also honor the concept of sustainable design. Capturing the timeless appeal and adaptability of stone, **Reaction** is available in three colorways of 19.69" x 39.37" tile, inspired by sandstone and slate. Imparting the warmth of natural woods, **Response** features eight colorways reminiscent of beautiful pine, acacia, teak and fir, in 7.87" x 47.24" planks. Prioritizing our sustainability commitment, this bio-based resilient collection offers high-performance flooring with its core comprised of naturally-occurring mineral components with a low environmental impact.