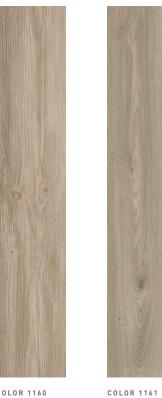

# Response 7.87" X 47.24" MODULAR

COLOR 1160 recycle

COLOR 1162 salvage

convert

COLOR 1164 reuse COLOR 1165 take back COLOR 1166 modify

COLOR 1163 beneficial

COLOR 1167 alter

| GREEN SMART                                                                                                                                                                                                                                                                                                                                                                    | STYLE                           | Reaction V5053                                                    | Response V5052                                                    |
|--------------------------------------------------------------------------------------------------------------------------------------------------------------------------------------------------------------------------------------------------------------------------------------------------------------------------------------------------------------------------------|---------------------------------|-------------------------------------------------------------------|-------------------------------------------------------------------|
| A COMMON SENSE APPROACH TO SUSTAINABILITY                                                                                                                                                                                                                                                                                                                                      | THICKNESS                       | 2.2 mm                                                            | 2.2 mm                                                            |
| Green Smart represents J+J Flooring's sustainability philosophy, by reducing energy usage,<br>limiting waste, and supporting renewable energy carbon offset projects, we are pursuing our<br>shared goal of bettering the planet, one floor at a time.                                                                                                                         | COMPOSITION                     | bio-based commercial rated<br>heterogeneous polyurethane flooring | bio-based commercial rated<br>heterogeneous polyurethane flooring |
|                                                                                                                                                                                                                                                                                                                                                                                | NOMINAL DIMENSIONS (INCHES)     | 50cm x 100cm (19.69" x 39.37")                                    | 20cm x 120cm (7.87" x 47.24")                                     |
|                                                                                                                                                                                                                                                                                                                                                                                | PATTERN REPEAT                  | 4 tiles                                                           | 10 planks                                                         |
| Our bio-based resilient flooring is a heterogeneous commercial rated polyurethane flooring made<br>from natural ingredients and manufactured in an ecologically responsible factory. At its core is a<br>sustainable high performance composite material produced from plant based oils such as canola<br>or castor oil and naturally occurring mineral components like chalk. | MICRO BEVELED                   | yes                                                               | yes                                                               |
|                                                                                                                                                                                                                                                                                                                                                                                | ASTM SPECIFICATION STANDARD     | F3404                                                             | F3404                                                             |
|                                                                                                                                                                                                                                                                                                                                                                                | SQUARE FEET PER PLANK / TILE    | 5.38                                                              | 2.58                                                              |
| Contains no chlorine, plasticizers, solvents,<br>or harmful pollutants                                                                                                                                                                                                                                                                                                         | SQUARE FEET PER CARTON          | 64.58                                                             | 59.42                                                             |
|                                                                                                                                                                                                                                                                                                                                                                                | PRODUCT WARRANTY                | 15 year commercial warranty                                       | 15 year commercial warranty                                       |
| Contributes to LEED, Living Building Challenge<br>and WELL                                                                                                                                                                                                                                                                                                                     | REQUIRED ADHESIVE(S)            | Purfix UltraTech Adhesive                                         | Purfix UltraTech Adhesive                                         |
| Stain resistant to some of the most stubborn chemicals                                                                                                                                                                                                                                                                                                                         | MODULAR INSTALLATION<br>METHODS | parquet basketweave ashlar brick herringbone                      | ashlar ½ drop herringbone                                         |
| High dimensional and thermal stability                                                                                                                                                                                                                                                                                                                                         |                                 |                                                                   |                                                                   |
| Scratch, indentation, and wear resistant                                                                                                                                                                                                                                                                                                                                       |                                 |                                                                   |                                                                   |
| No finishing, waxing, buffing or stripping needed                                                                                                                                                                                                                                                                                                                              |                                 |                                                                   |                                                                   |