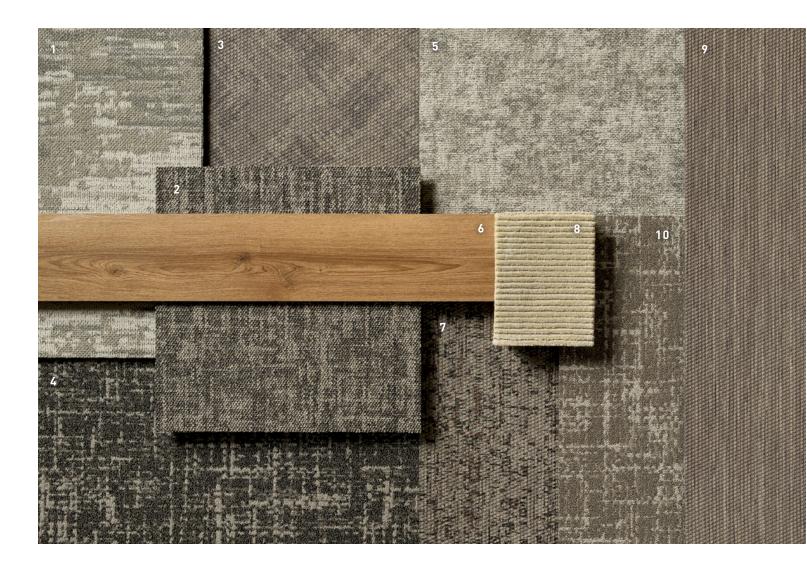

#### COORDINATES

Beyond the beauty of individual products, our flooring coordinates effortlessly across all of our product platforms - modular carpet tile, broadloom, Bio-based Resilient and Kinetex textile composite flooring. This offering enables you to blend a range of designs with tonal simplicity to create palettes that reflect the demands of each unique space.

| 1. NETWORK // 1842 // #2858 Protocol // Kinetex     |
|-----------------------------------------------------|
| 2. BLISS // 6505 + 7505 // #3648 Wild Indigo // Bro |
| 3. ARTISTRY // 7803 // #3682 Haze // Modular        |
| 4. REACTION // V5053 // #1170 Save // Bio-Based     |
| 5. ADAPT // 7602 // #3268 Crystal Oasis // Modu     |
| 6. BOUCLÉ II // 3081+7081 // #3652 Notions // Broa  |
| 7. AURA // 4115 // #240 Twilight Blue // Stock Ru   |
| 8. PUT A CORK IN IT // 1830 // #2182 Stein // Kin   |
| 9. SYNERGY // 1861 // #3705 Particles // Kinetex    |
|                                                     |

oadloom + Modular

ed Resilient

ular

adloom + Modular

ug

netex

ar