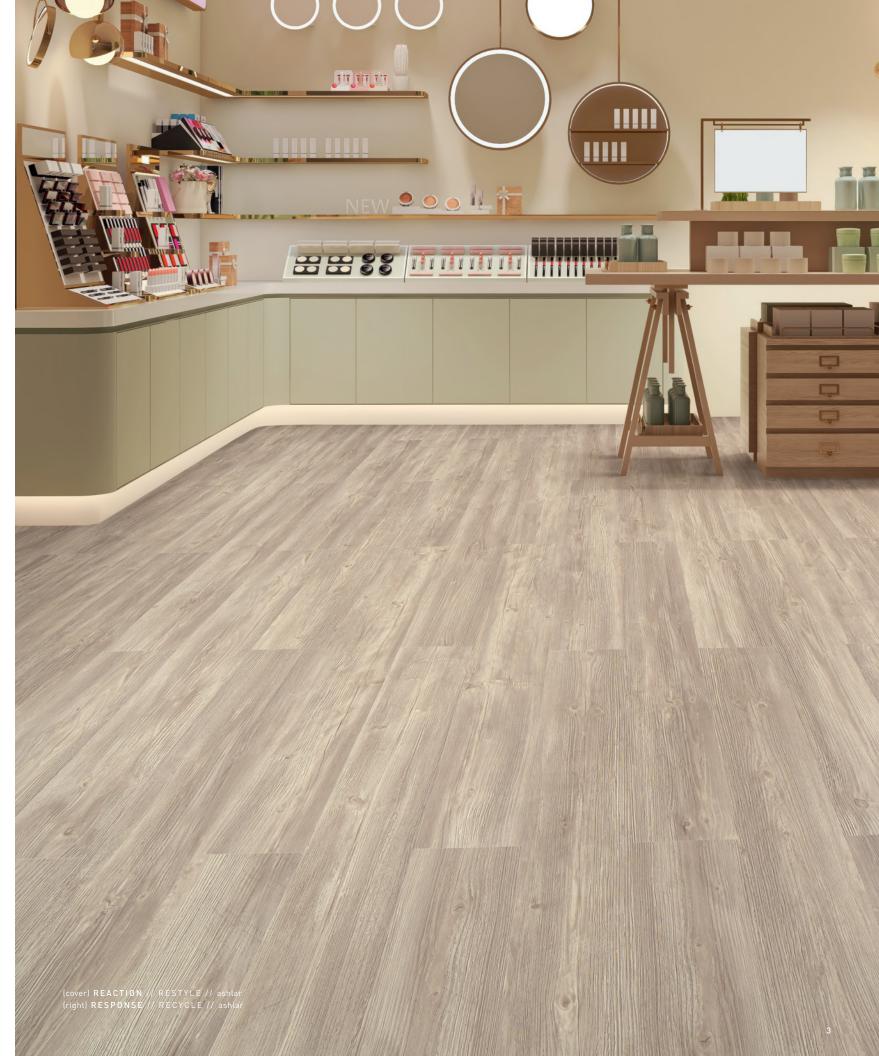

#### INSPIRATION

Embracing the beauty of the natural world, the **Positive Impact Collection** is a fresh approach to create work spaces that not only are beautiful and functional, but also honor the concept of sustainable design. Capturing the timeless appeal and adaptability of stone, **Reaction** is available in three colorways of 19.69" x 39.37" tile, inspired by sandstone and slate. Imparting the warmth of natural woods, **Response** features eight colorways reminiscent of beautiful pine, acacia, teak and fir, in 7.87" x 47.24" planks. Prioritizing our sustainability commitment, this bio-based resilient collection offers high-performance flooring with its core comprised of naturally-occurring mineral components with a low environmental impact.