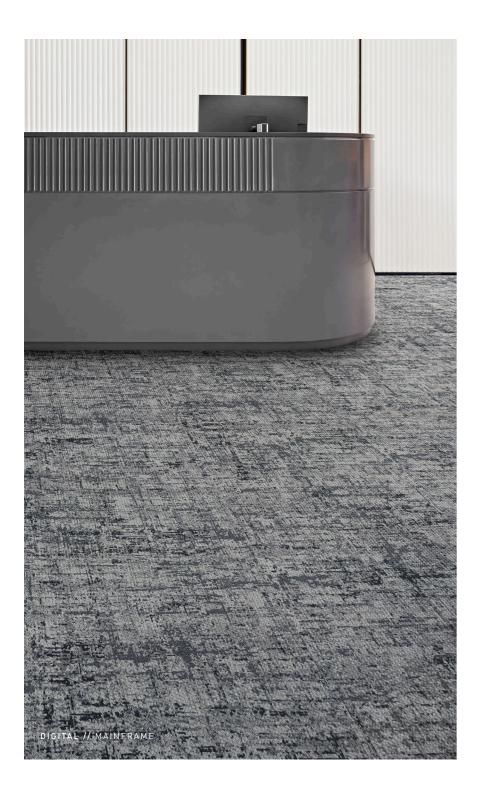

Kinetex is one of the most durable soft-surface flooring products on the market. It contains no less than 45% post-consumer recycled content. One box of Kinetex contains the equivalent of 492 plastic water bottles, with one 24" x 24" tile equaling 27 plastic bottles. And with its lower mass, Kinetex has a 50% lower environmental impact compared to other commercial floorings.

**CONTRIBUTES TO** LEED, Living Building Challenge, and WELL

EPD ENVIRONMENTAL **PRODUCT DECLARATION** 

MADE WITH 45% **POST-CONSUMER** CONTENT

HPD HEALTH **PRODUCT DECLARATION** 

**CONTAINS NO** chlorine, plasticizers, solvents, harmful pollutants, or phthalates