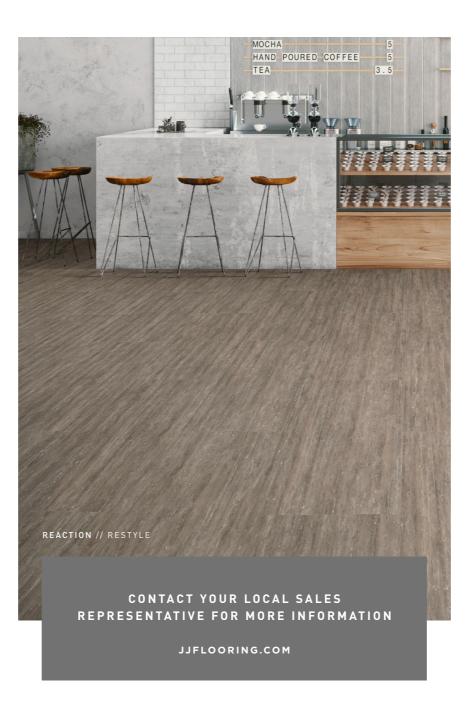

## **Bio-Based Resilient**

Our bio-based resilient products are a heterogeneous commercial rated polyurethane flooring made from natural ingredients and manufactured in an ecologically responsible factory. It's a sustainable, high-performance composite material produced from plant-based oils such as canola and naturally occurring mineral components like chalk and does not contain chlorine, plasticizers, solvents, harmful pollutants, or phthalates.

## MADE FROM NATURAL **INGREDIENTS**

**CONTRIBUTES TO** LEED, Living Building Challenge, and WELL

HPDHEALTH **PRODUCT DECLARATION** 

**CONTAINS NO** chlorine, plasticizers, solvents. harmful pollutants, or phthalates