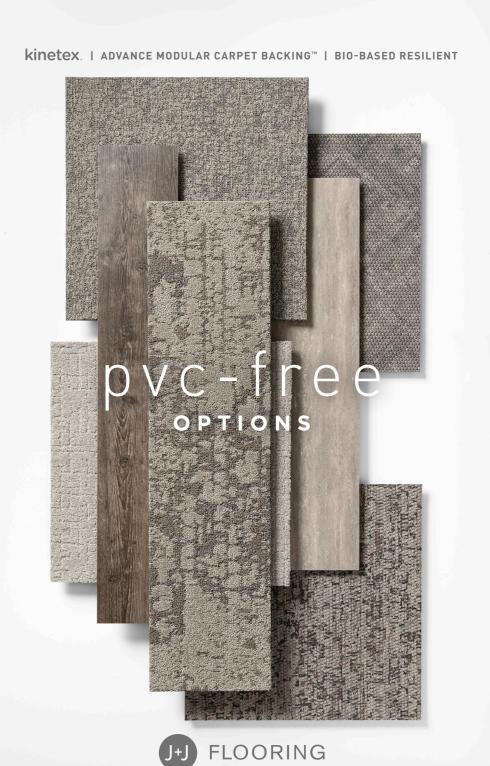

Declare.

Advance Modular Carpet Backing™ is PVC-free and is engineered to provide outstanding performance, protection and stability that is required of modular carpet systems. This backing, paired with our broad range of modular carpet designs, provides you with higher performance and appealing design. Other PVC-free options include our Nexus Cushion modular backing and all broadloom backing options.

EPD

**PRODUCT** 

CONTAINS

**RECYCLED** 

CONTENT

**CONTRIBUTES TO** LEED, Living Building Challenge, and WELL

**CONTAINS NO** chlorine, plasticizers, solvents, harmful pollutants, or phthalates