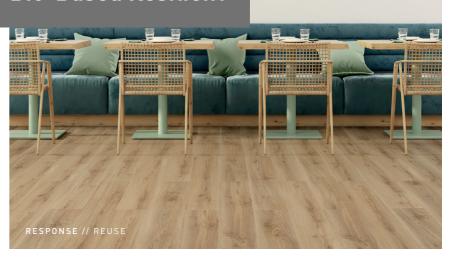

## **Bio-Based Resilient**

Our bio-based resilient products are a heterogeneous commercial rated polyurethane flooring made from natural ingredients and manufactured in an ecologically responsible factory. It's a sustainable, high-performance composite material produced from plant-based oils such as canola and naturally occurring mineral components like chalk and does not contain chlorine, plasticizers, solvents, harmful pollutants, or phthalates.