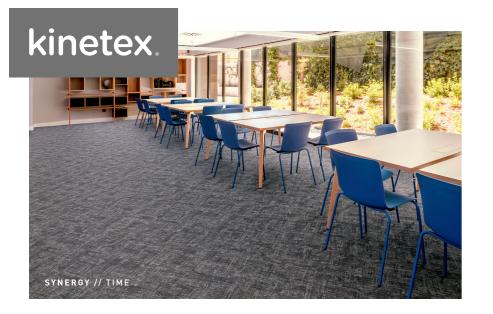

Kinetex is one of the most durable soft-surface flooring products on the market. It contains no less than 45% post-consumer recycled content. One box of Kinetex contains the equivalent of 492 plastic water bottles, with one 24" x 24" tile equaling 27 plastic bottles. And with its lower mass, Kinetex has a 50% lower environmental impact compared to other commercial floorings.

**CONTRIBUTES TO** LEED, Living Building Challenge, and WELL

EPD ENVIRONMENTAL **PRODUCT DECLARATION** 

MADE WITH 45% **POST-CONSUMER** CONTENT

HPD HEALTH **PRODUCT DECLARATION** 

**CONTAINS NO** chlorine, plasticizers, solvents, harmful pollutants, or phthalates